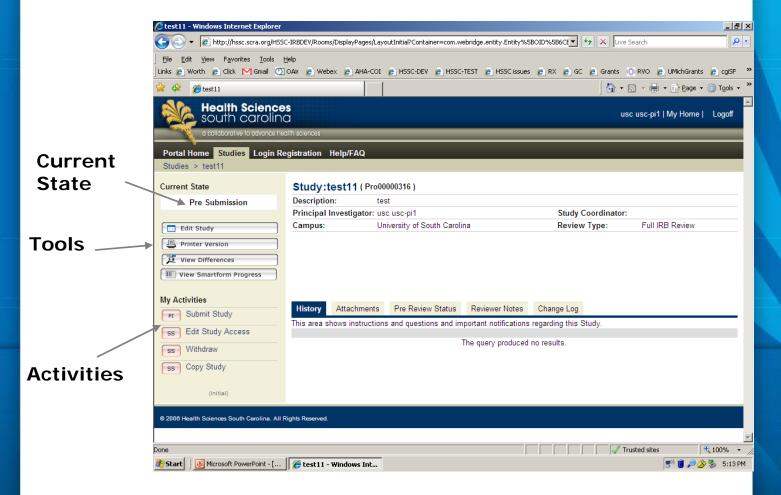

# **Project Workspace**

Office of Research Compliance University of South Carolina Phone: 777-7095 http://orc.research.sc.edu