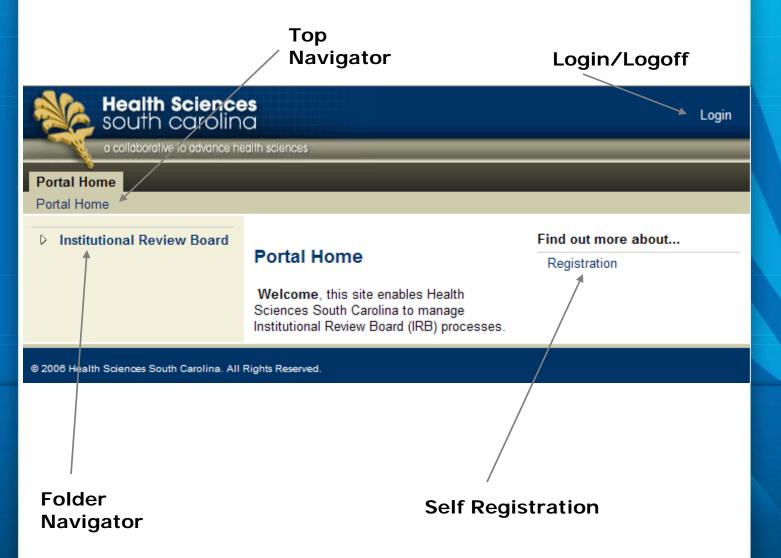

#### **HSSC eIRB Project**

#### **University of South Carolina**

Presented by Randy Shelley & Tommy Coggins





# **Project Goal**

Deliver a software (web-based)solution to automate and streamline the IRB operations of University of South Carolina, Medical University of South Carolina, Greenville Hospital System, Spartanburg Regional and Palmetto Health Systems.





### Portal Home Page



# **Self Registration Page**

| Health Science south caroling              | S                                                                                                                                                                                                                                                                                                                                                                                                                                                                                        |              |             |          |                                             | Login  |
|--------------------------------------------|---------------------------------------------------------------------------------------------------------